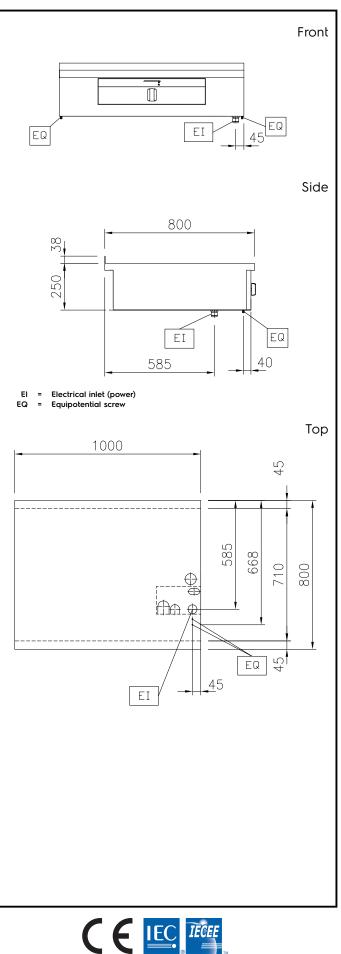

### Electric

| Supply voltage:<br>Total Watts:                                                                                                                                                | 230 V/1N ph/50/60 Hz<br>0.6 kW                                         |
|--------------------------------------------------------------------------------------------------------------------------------------------------------------------------------|------------------------------------------------------------------------|
| Key Information:                                                                                                                                                               |                                                                        |
| External dimensions, Width:<br>External dimensions, Depth:<br>External dimensions, Height:<br>Net weight:<br>Configuration:<br>Front Plates Power:<br>Front Plates dimensions: | 1000mm<br>800mm<br>250mm<br>38 kg<br>One-Side Operated;Top<br>0 - 0 kW |
|                                                                                                                                                                                |                                                                        |